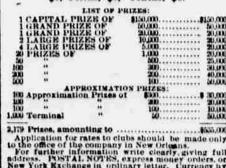

PRICE BAKING POWDER CO., New York.

Chicago, St. Louis.

CAPITAL PRIZE, \$150,000

J. H. OGLESBY, Pres. Louisiana National Bank. PIERRE LANAUX, Pres. State National Bank. A. BALDWIN, Pres. New Orleans National Bank. CARL KOHN, Pres. Union National Bank. .

UNPRECEDENTED ATTRACTION. OVER HALF A MILLION DISTRIBUTED

Louisiana State Lottery Company.

Incorporated in 1898, for 26 years, by the Legislature for educational and charitable purposes—with a capital of \$1,00,00—to which a reserve fund of over \$50,000 has since been added.

By an overwhelming popular vote its franchise was made a part of the present constitution adopted December 2d, A. D. 1879. The only lottery ever voted on and endorsed by the people of any state. It never scales or postpones.

Its Grand Single Number Drawings take place monthly, and the Grand Quarterly Drawings regularly every three months (March, June, September and December.)

A SPLENDID OPPORTUNITY TO WIN A FORTUNE. Second Grand Drawing, Class B, in the Academy of Music, New Orleans, Tuesday February 7, 1888—213th Monthly Drawing.

CAPITAL PRIZE, \$150,000. Notice--- Tickets are Ten Dollars Only. Halves, \$5; Fifths, \$2; Tenths, \$1.

Or M. A. DAUPHIN. WASHINGTON, D. C. Address Registered Letters to

NEW ORLEANS NATIONAL BANK,

NEW ORLEANS, LA.