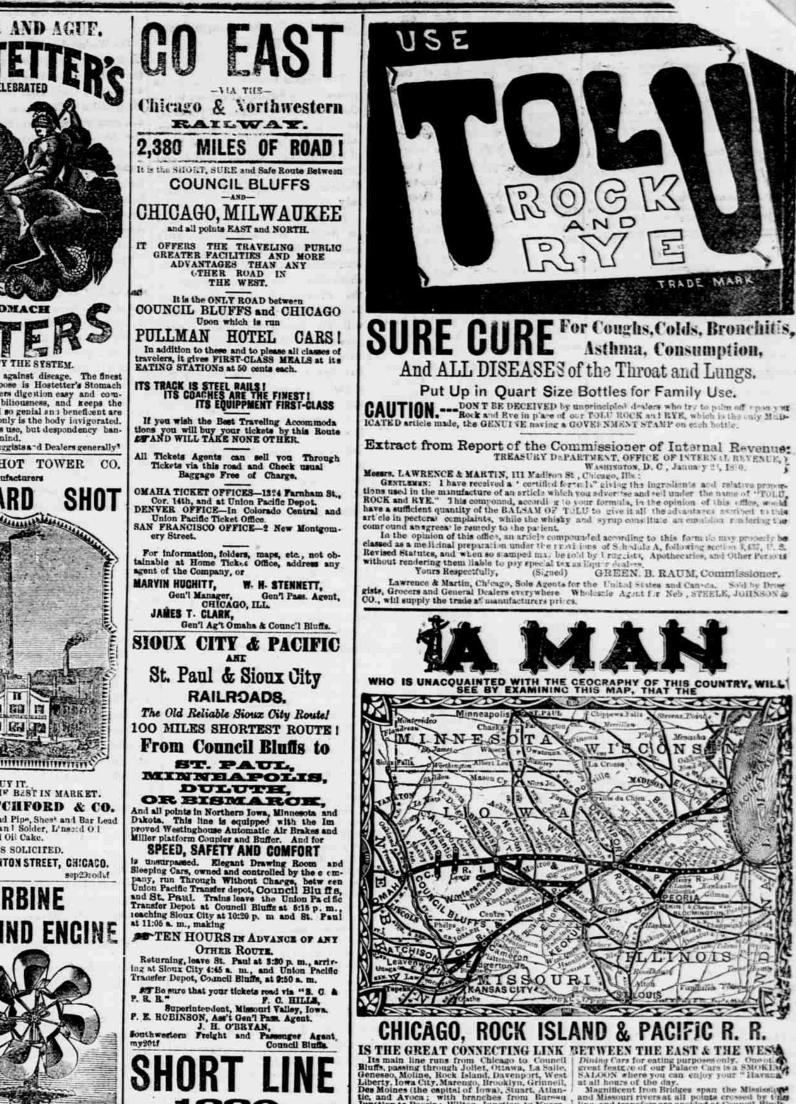

|                                                                              |



TTORNEY AT LAW-Office in Hanscom's Block, with George E. Pritchett, 1806 oman St. OMAHA, NEB. OMAHA, May 7, 1880. DEXTER L. THOMAS, BUTTER AND EGGS. TTORNEY AT LAW-Cruicksn hoice table ..... 10@13 ackers lots ..... Fresh eggs, per doz..... A. M. CHADWICK, 16@18 Honey..... POULTRY. TTORNEY AT LAW-Office 1504 Farnham A. SWARTZLANDE TTORNEY AT LAW-Cor. 18th and Farmha GROCERIES. do do SUGARS. WILLIAM A. FONDA. Cut Losf... Powdered... Granulated TTORNEY AND COUNSELOR AT LAW. Room No. 6, Frenzer Block, opposite Post OMAHA, NEB. ..... ...................... ...... tandard "A"..... Ales, Edinburg..... do Bass & Co's..... Guinness Dublin Stout..... WM. L. PEABODY, 97a10 WYER-Office-In Greighton Block, next to Post Office, OMAHA, NEBRASKA. Extra choice and very bright... Bright Table Drips.... Ne