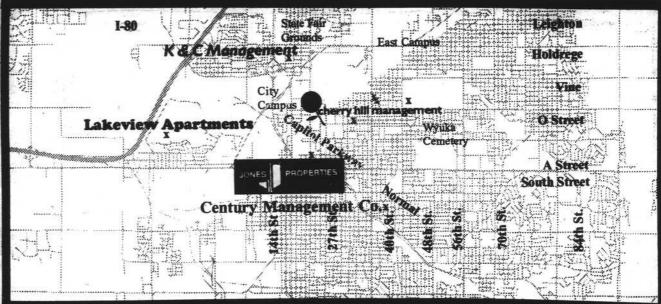

### Century **Management**

 Walk to Campus •Rent starting at \$229

484-8600

cheiry hill management (402) 489-3387

\$100.00 DISCOUNT

- 1 Bedroom \$349 and up 2 Bedroom \$359-\$429
- Laundry Facilities on site
- Sound & Fire Proof
- Walk, jog, bike or drive to campus... just five minutes away!

OFF STREET PARKING KerC Management 476-6444