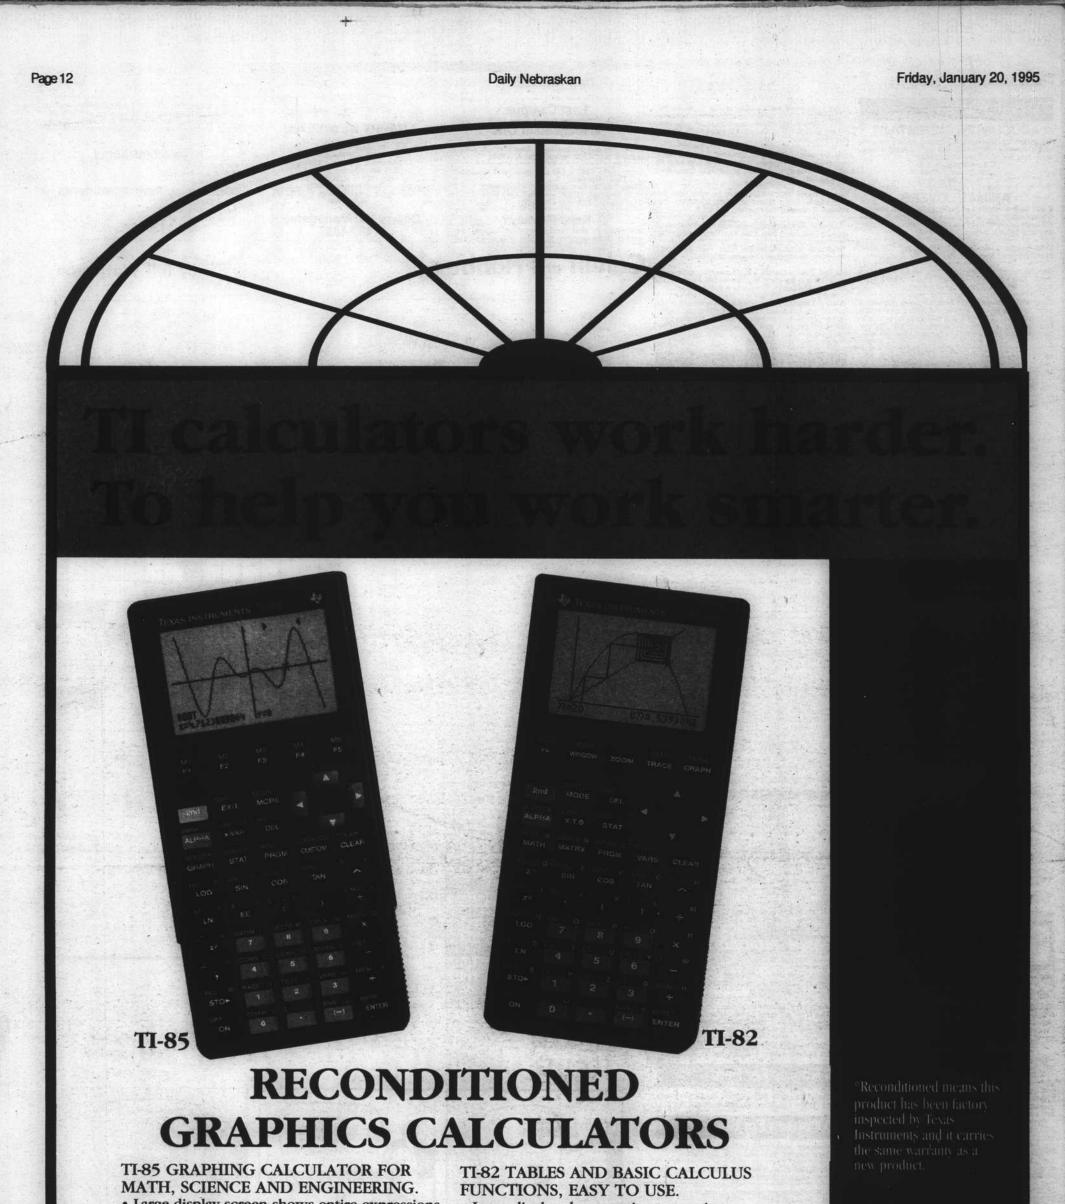

- · Large display screen shows entire expressions.
- Stores, graphes and analyzes up to 99 functions.
- Solves any variable in an equation and finds roots.
- · Handles real and complex numbers, lists and vectors.
- · Fully programmable with extensive branching, program control and I/O instructions.
- · Cable link for data transfer.
- · Durable case.
- Reconditioned Price.....\$79.99 Compared with new.....\$135.00

EXAS

STRUMENTS

- · Large display shows entire expressions.
  - · Defines, saves and graphs.
- · Evaluation table shows numeric evaluation of functions in table format.
- · Calculates roots, minimums, maximums, derivatives and integrals.
- · Link cable included.
- Durable slide case.
- Reconditioned Price.....\$69.99 Compared with new.....\$120.00