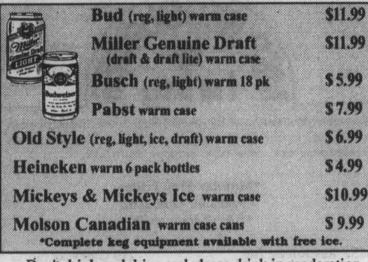

## It's Contest Time!

Submit your creative headline for the City Spirits ad to run the week of Homecoming. The chosen headline will appear on the 10/27/94 ad and the winner will receive a \$20 gift certificate to City Spirits. Entries to: Daily Nebraskan, 34 NE Union by 10/10/94. Must be 21 to enter.

Don't drink and drive and please drink in moderation

2620 Stockwell (5 blks north of Hwy 2 on 27th) 423-2085 Offer good through Oct. 5th Limited to quantities on hand