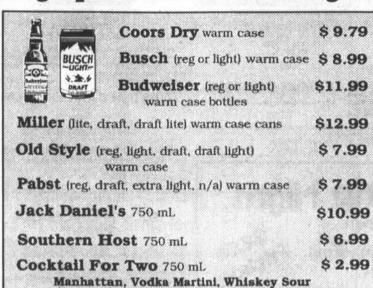

# Tonya says, 'Buy beer at City Spirits or I'll whack ya!"

Don't drink and drive and please drink in moderation

\*Complete keg equipment available with free ice.

2620 Stockwell (5 blks north of Hwy 2 on 27th) 423-2085

Offer good through March 2nd

Calvin and Hobbes

Limited to quantities on hand

Flexible Hours Part-time days, evenings, weekends. Competitive wa es. Free lunches. Must work through summer. Apply person, West 'O' Dairy Queen.