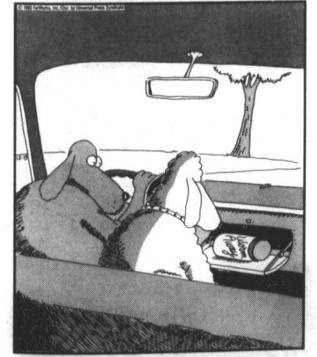

## THE FAR SIDE

By GARY LARSON

Suddenly, the car struck a pothole, the glovebox flew open, and Sparky knew the date was basically over.