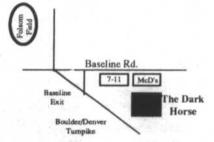

# Nebraska vs. CU

Come to Boulder's **Football Party** Headquarters

14 TV's & Big Screen

If you like P.O. Pears, you'll love us!

Free parking right behind McDonald's.

**Baseline Road** at the Boulder/Denver Turnpike

Walking distance to Folsom Field.

2922 Baseline Rd. Boulder 442-8162