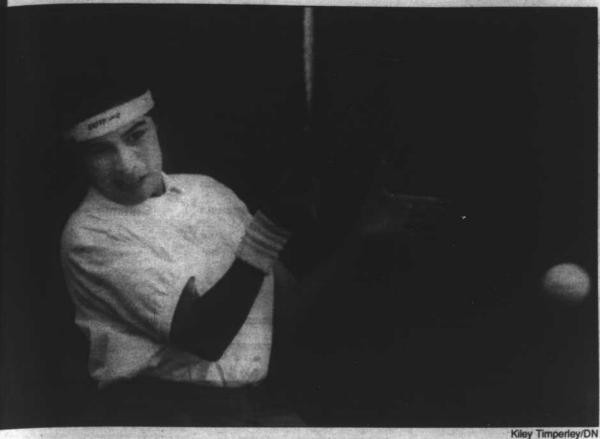

#### Daily Nebraskan

Nebraska's Zarina Galvan returns a shot in a match earlier this year. The Cornhusker women's tennis team, seeded No. 7 in the Big Eight Tournament, will face Oklahoma State in the first round Friday.

# Husker tennis team faces Cowgirls first

# Individual effort key, coach says

**By Matt Woody** Staff Reporter

The Nebraska women's tennis team is looking to rebound from last weekend's loss to Oklahoma and prove itself at the Big Eight Tournament, coach Scott Jacoboson said.

The Cornhuskers will occupy the No. 7 seed in the tournament, which begins Friday in Prairie Village, Kan.

Nebraska's first round opponent will be Oklahoma State, the No. 2 seed. And from previous meetings between the two teams, it appears the Huskers have their work cut out for them.