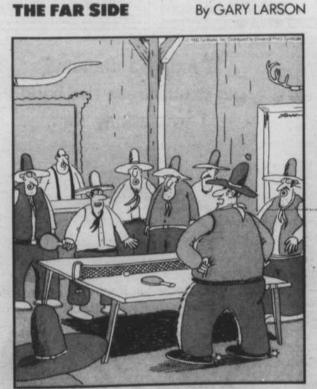

THE FAD SIDE

signals 31 Small cobra 34 Kind of blue

64 Melody for Myra Merritt 65 Grimace 66 On a voyage 36 Spruce or bay

von

nent

No. 0903

Well, kid, ya beat me - and now every punk packin' a paddle and tryin' to make a name for himself will come lookin' for you! ... Welcome to hell, kid."