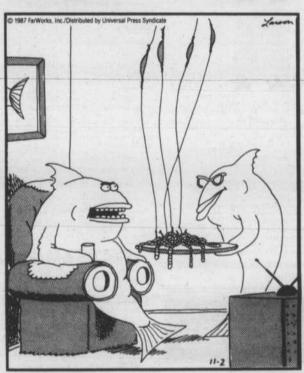

### THE FAR SIDE

By GARY LARSON

"More worms? . . . Saaaaaaaaaay — why are you being so nice to me all of a sudden?"