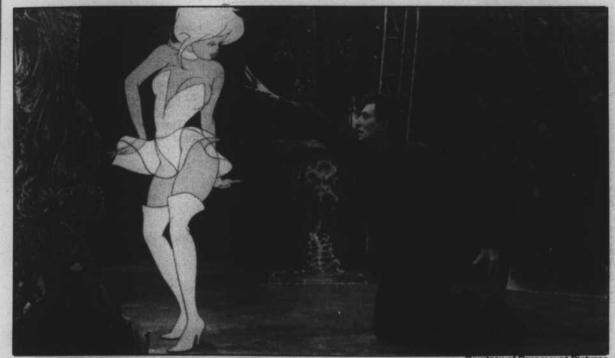

Fantasy and reality converge in "Cool World," where seductress Holli Would invites cartoonist Jack Deebs (Gabriel Byrne) into his wildest dreams.

Cool World is a two-dimensional universe inhabited by cartoons (or "doodles"). Enlarged photographs are the basis for the animation, giving the Cool World a very dreamlike and surrealistic atmosphere.

# movie

This, however, would be a viola-tion of Cool World's most ancient rule: Doodles do not have sex with Noids (three-dimensional beings). Unfortunately, despite Harris' best

efforts, the seductive doodle Hollie Would (Kim Basinger) seduces cartoonist Jack Deebs (Gabriel Byrne from "Miller's Crossing), who thinks he created this world. This in turn threatens the existence of both universes, but Hollie doesn't care; she just wants to be real.

Basinger plays what could be called a "cold-hearted bimbo," complete with stereotypical high-pitched voice and giggles. A great deal of her perfor-mance involved only her voice, and her "physical appearances" are fairly infrequent.