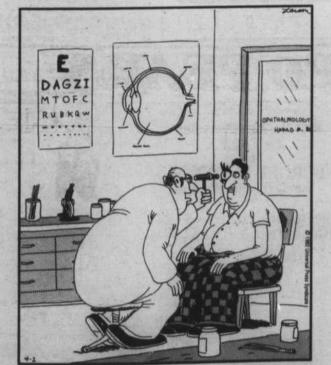

#### By GARY LARSON THE FAR SIDE

"Oh, this is wonderful, Mr. Gruenfeld — I've only seen it a couple of times. You have corneal corruption. . . . Evil eye, Mr. Gruenfeld, evil eye."