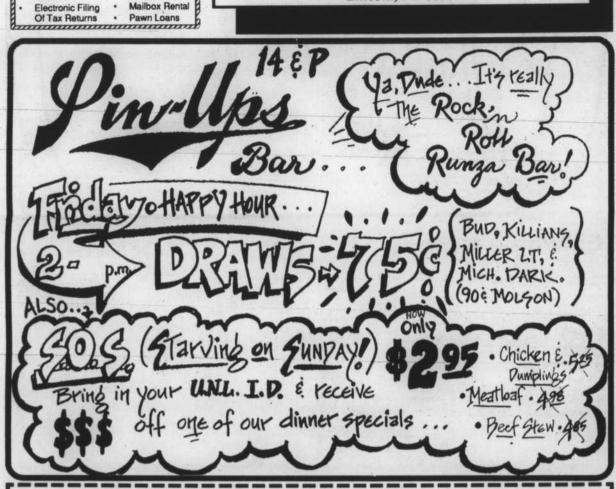

BUSCH Reg. or Light, warm case can OLD STYLE Reg., Light, Dry, warm case cans MILLER Reg., Lite, Draft, warm ca **OLD MILWAUKEE** Reg. or Light, loose case warm. Bartles & Jaymes... warm 4 pk. Zonin Asti Spumante. 25.4 oz., 750 ml. 599 ... and much more through 2/19/92 PLEASE DRINK OUR PRODUCTS IN MODERATION -NEVER DRINK & DRIVE!-Just North Of

KEGS-COLDEST BEER AROUND-LOW EVERYDAY LIQUOR PRICES

R AD

Heart B=\$3.50extra Small heart=\$.50extra Heart A=\$3.50extra Cupid=\$1.00extra

Mail or bring in your valentine message and money to the Daily Nebraskan before 2:00 on February 13. Students \$3.00 for 1st 15 words -Non-students \$4.00. Above artwork is additional. Remember, if you're feeling extra romantic and want to say more, include .15 for each additional word.