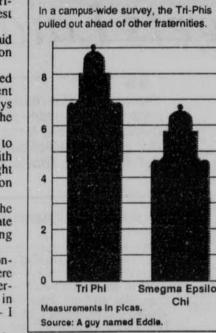

### Tri-Phis' penis extenders put them on top

Big dicks on campus

By Al Koholic Staff Cheezer

In an independent study conducted by the Panthellenic Board, the Tri-Phis were found to be the biggest dicks on campus.

Coming in the rear — last place in the survey - was Smegma Epsilon

#### Nearly all fraternities answered the survey. The Tri Phis beat off other houses by answering all questions while the Smegma Epsilon Chis lost interest after the first few questions. The Delta Nus took the longest to answer and the Lambda Chus did not respond at all. 3 min Smegma Epsilon Chi 10% 2 min. Delta Nu