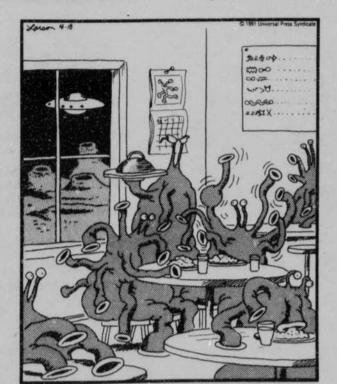

# THE FAR SIDE

By GARY LARSON

Suddenly, one of the Dorkonians began to flagellate hysterically. Something, apparently, had gone down the wrong pipe.