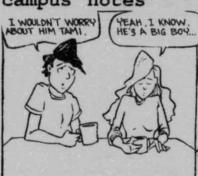

# campus notes

IF I KNOW BRAD HE'S HALF WAY TO MEXICO TO UNWIND A LITTLE ...HE'LL BE BACK.

# ... HE JUST SEEMED SO UPSET.