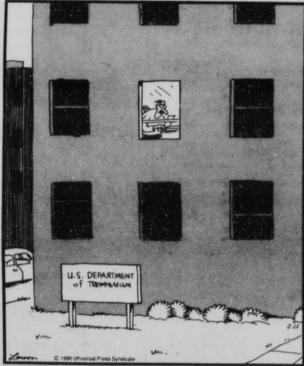

# Two 10" Cheese Pizzas

Additional Toppings \$.95 Expires 2-28-90

**DRIVERS WANTED** \$5-\$7 PER HOUR

THE FAR SIDE

By GARY LARSON

Civil Service History: On Oct. 12, 1979 (Columbus Day), government employee George Sullivan goes in to work for a couple of hours to, in his own words, "take care of some unfinished business."