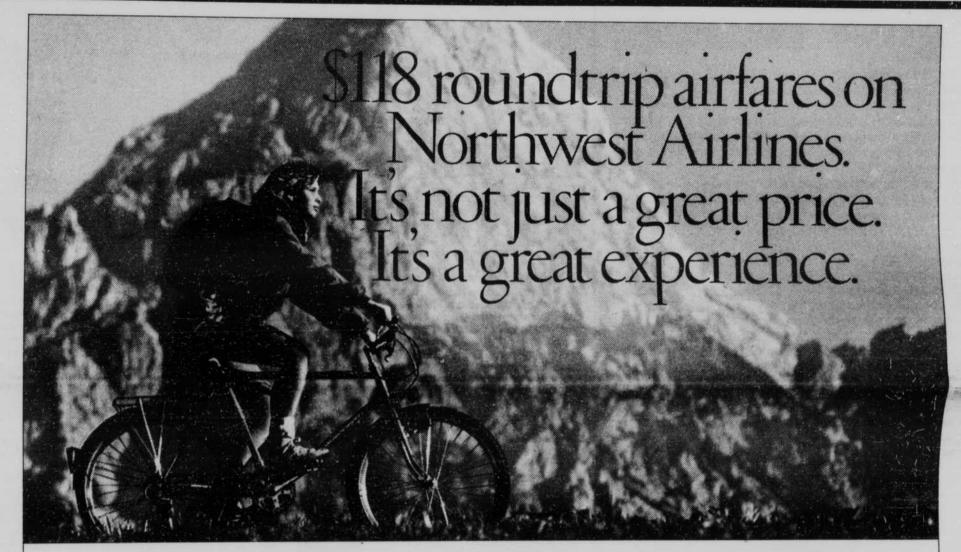

## Only for student American Express Cardmembers.

Apply for the American Express® Card.
Then get ready to take off. In search of adventure, action—or just simply to escape.

American Express and Northwest Airlines have arranged these extraordinary travel privileges on Northwest–exclusively for student Cardmembers:

■ CERTIFICATES VALID FOR THE PURCHASE
OF TWO \$118 ROUNDTRIP TICKETS—to many
of the more than 180 cities in the 48 contiguous United States served by Northwest.
Each certificate is good for a six-month
period, and they will arrive within six
weeks after you receive the Card. Current
Cardmembers will automatically receive
their \$118 certificates by March 15, 1990
provided they are still full time students.\*