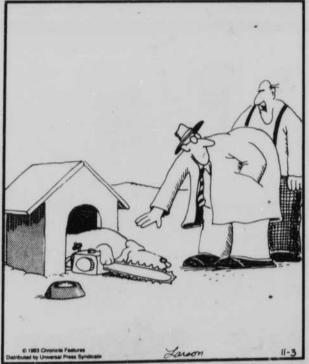

### THE FAR SIDE

By GARY LARSON

"I wouldn't do that, mister . . . Old Zeek's liable to fire that sucker up."