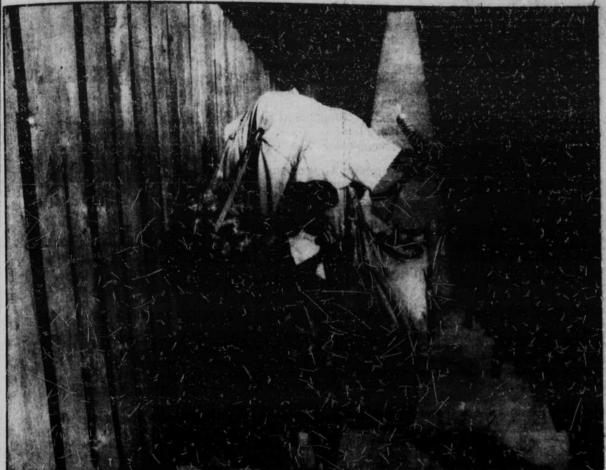

Tom Watton takes a shortcut during his daily delivery route.

Because the Wednesday phper is larger than normal papers.
Tom puts there in a wagon
which he pulls down the street.
He said it makes things difficult,

because he usually takes a short cut on his bike which involves driving down some stairs.