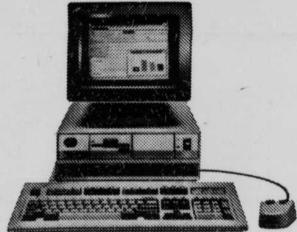

PS/2 Model 50 Z—1Mb memory, 80286 (10 MHz) processor, one 3.5" diskette drive (1.44Mb), 30Mb fixed disk drive, Micro Channel™ architecture, IBM Mouse, 8513 Color Display, DOS 4.0, Microsoft Windows/286, Word 5.0,\* Excel,\* hDC Windows Express, hDC Windows Manager and hDC Windows Color \$2.085