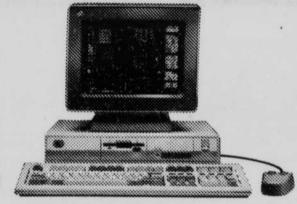

PS/2 Model 55 SX—2Mb memory, 80386SX™ (16 MHz) processor, one 3.5" diskette drive (1.44Mb), 60Mb fixed disk drive, Micro Channel architecture, IBM Mouse, 8513 Color Display, DOS 4.0, Microsoft Windows/386, Word 5.0,\* Excel,\* hDC Windows Express, hDC Windows Manager and hDC Windows Color \$3.785