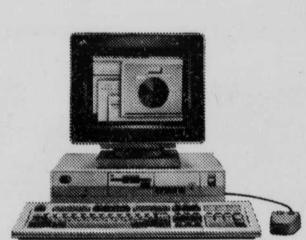

PS/2 Model 30 286—1Mb memory, 80286 (10 MHz) processor, one 3.5" diskette drive (1.44Mb), 20Mb fixed disk drive, IBM Mouse, 8513 Color Display, DOS 4.0, Microsoft® Windows/286, Word 5.0,\* hDC Windows Express,™ hDC Windows Manager™ and hDC Windows Color™ WordPerfect 5.0 \$2,585