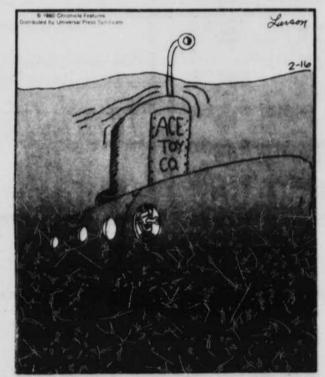

#### THE FAR SIDE

By GARY LARSON

'Get ready! He's put the rubber ducky down and now he's reaching for the bar of soap!"