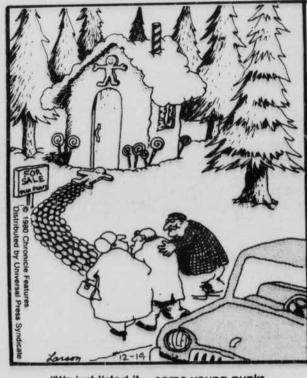

"We just listed it ... some young punks vandalized the place and cooked the owner."

LEGEND WILL LATER SPEAK OF THE 73 BRITISH AND ARGENTINE SAILORS SAVED BY A VALIANT AVIAN

DELIVERESS