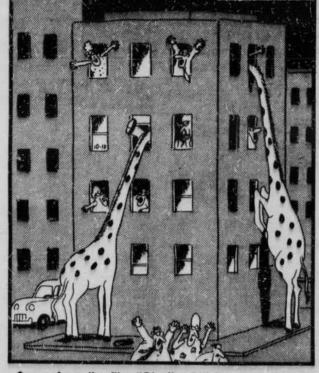

Scene from the film "Giraffes IV": This time, they're not just looking for acacia leaves.