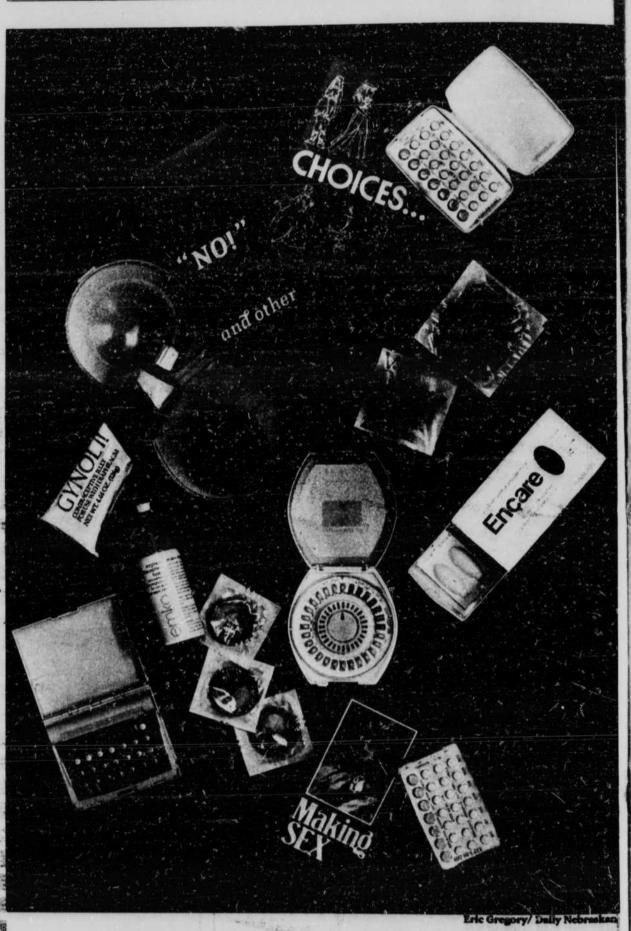

## Birth control methods vary tor women

By Chris Allerheiligen Staff Reporter

Besides condoms, voluntary sterilization is the only contraceptive that a man can actively use.

There are more contraceptive options for a woman.

· Birth control pills are a very popular choice among women. The pills work on a 28 day cycle in which the woman takes a pill for each day. The side effects for birth control pills can be very slight, such as weight loss or gain, lighter men-strual flow, break through bleeding and nausea.

woman to be on birth control pills. This includes a yearly examination.

Because the birth control pill is fairly new, the long term side effects are still being studied.

The diaphragm is a rubber barrier which is used with contraceptive jelly. The diaphragm covers the cervix thus preventing the sperm from entering the uterus. The jelly kills any sperm that may have passed by the diaphragm. The diaphragm is inserted by the woman phragm is inserted by the woman before intercourse and is left in the

Birth Control methods available at the University Health Center.