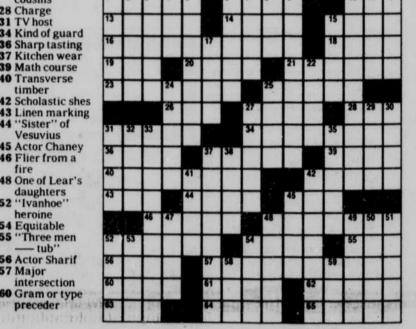

## CROSSWORD PUZZLE Edited by EUGENE T. MALESKA

61 "All -

Jazz," 1979

63 Noah's vessel

instrument of

movie

62 Hit musical

64 Male heirs

50 Down

1 Ancient

2 Actress

Error

6 Prepared apples for

baking

7 Not up yet

8 Fish eggs 9 Act of calming

via a drug

3 Free

DOWN

Peruvians

Bernhardt

4 Morning hrs.

65 Musical

## ACROSS

- 1 The Moslem
- faith 6 Detroit
- products 10 Nos. person 13 Ruth's mother-
- in-law
- 14 A woodwind 15 Bind tightly, nautically
- 16 Hybridize
- 18 Tops
- the line
- (conformed) 21 Diverted 23 First U.S.
- space traveler 25 Collars or
- jackets 26 Hawaiian
- liquor, for short 27 Cummerbunds cousins
- 28 Charge 31 TV host 34 Kind of guard
- 36 Sharp tasting 37 Kitchen wear
- 39 Math course 40 Transverse timber
- 43 Linen marking Vesuvius
- 45 Actor Chaney 46 Flier from a
- fire 48 One of Lear's daughters
- 52 "Ivanhoe" heroine
- 54 Equitable 55 "Three men
- tub" 56 Actor Sharif
- 57 Major intersection 60 Gram or type preceder

10 Brisk 33 Pedestrian's lane exchange of

words or

opinions

12 Mimicked

Debussy

17 Drill

Hart

river

acid

32 French

husband

11 Window part

15 "Afternoon of

- 35 "Platoon" director 37 Draws to 38 Carnation
- 41 Actor Connery 42 Nicaraguan rebels

subcontinent

- 45 Profit's opposite 47 Mère's mate 22 Playwright
- 24 Keats and Shelley 48 Squalls 25 Spain's longest 50 Vast
- 51 Intense light 27 Sheath of a leafstalk beam 29 Geraint's wife 52 Roster
- 53 Hebrew 30 Leghorns' largess measure 31 Engrave with **54** Actress
  - Crawford 59 Navy's C.I.A.