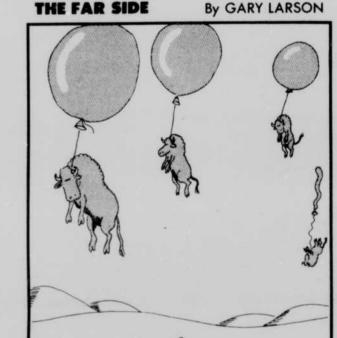

# by Berke Breathed

to help spread the species throughout their ecological niche, bison often utilize a behavior naturalists have described as "ballooning."

1927 song

winner Mary

21 Olympics

Lou

22 Alley -

26 Sister