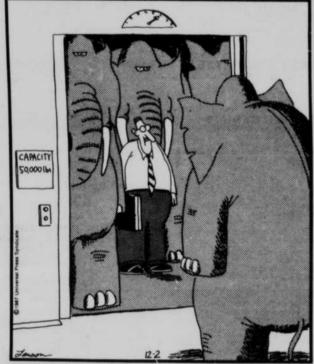

## THE FAR SIDE

By GARY LARSON

To Ernie's horror, and the ultimate disaster of all, one more elephant tried to squeeze on.