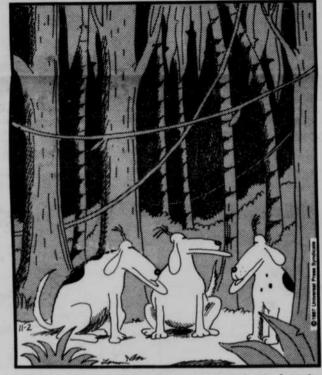

### THE FAR SIDE

By GARY LARSON

The big-lipped dogs of the equatorial rain forest.