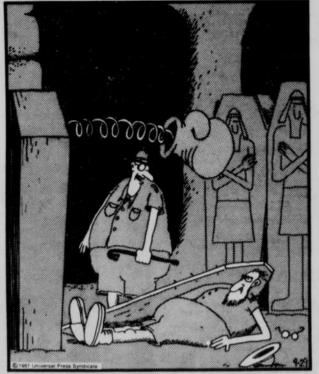

#### THE FAR SIDE

By GARY LARSON

"Consider yourself fortunate, Belsky. ... As curses go, that sure beats having your descendants strangled in the night by a walking corpse."