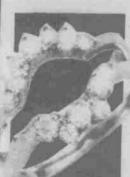

DIAMOND RING JACKET

> Encircle your solitaire with diamonds to achieve the greater sparkle you've always wanted.

Reg. \$850 \$595

FRESH IDEA

A natural fresh water pearl held in a 14kt. yellow gold ring with diamond accents, no two pearls are alike.