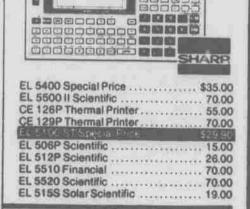

## CASIO

|       | FX 115M Scientific \$16.00 FX 7000G Graphic Display 54.00 FX 3600P Scientific 19.00 FX 451 Solar Scientific 21.00 FX 8100 Scientific with Clock 30.00 FX 90 Credit Card Scientific 19.00 |
|-------|------------------------------------------------------------------------------------------------------------------------------------------------------------------------------------------|
| FX 40 | FX 995 Solar Scientific 27.00<br>000P Scientific 31.00                                                                                                                                   |
| CM 1  | 00 Scientific/Programmer 16.00                                                                                                                                                           |