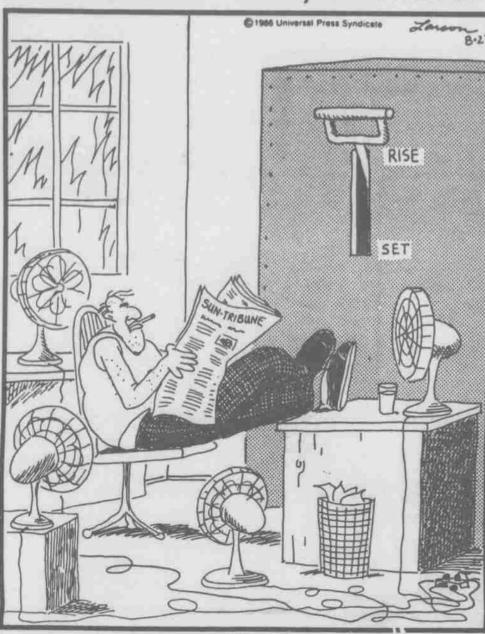

By GARY LARSON

Inside the sun

UPC TALKS & TOPICS CHAIR POSITION OPEN Apply in room 200 in City Union. Application due by Friday.

Welcome back Little Sisters of the Scarlet Rose. Meeting lonight at 6:15.

ATTENTION
ALL UNIVERSITY HOMECOMING COMMITTEE Meeting tonight in the City Union at 5:00 p.m. Everyone's participation is needed!