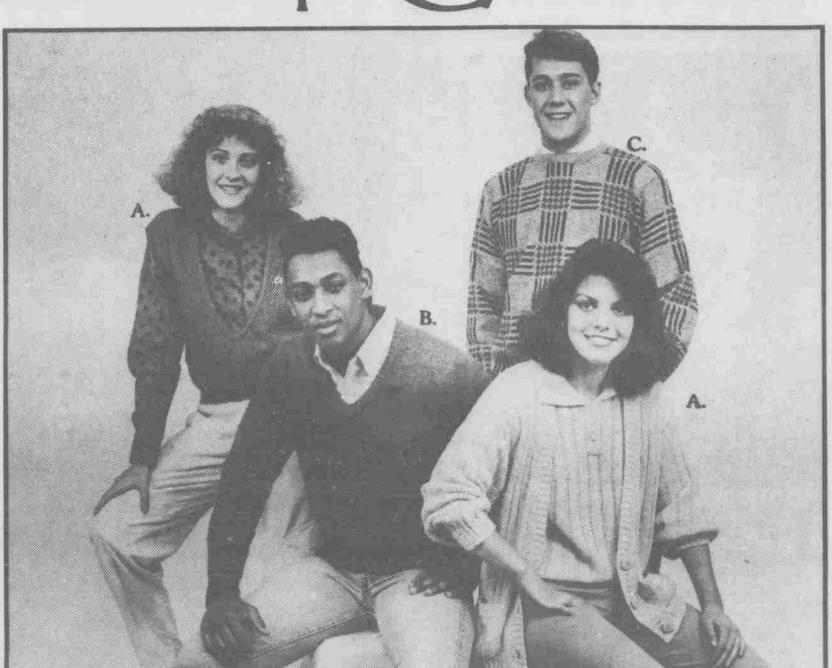

## estival

A. Holiday Sweaters & Knits ...... 12.99-29.99

Reg. \$22-\$46. Choose from a large array of colors. Cardigans, mohair vests, polos and more! By Collage, Celebration and Catrina Checkmate. S,M,L. Juniors

B. Designer

Sweaters ...... 17.99-99.99

Reg. \$30-\$125. Save on sweaters by famous name makers including: Henry Grethel, Chaps by Ralph Lauren, Boston Trader, Izod, Lord Jeff to name a few! Mens Better Sportswear

C. Young Men's

Sweaters ...... 12.99-24.99 Reg. \$20-\$36. Save 20-33% on our wide selection of crews, V necks, cardigans, vests and varsity styles. By Generra, Union Bay, Gary Reed, Saturdays, Celebration and more! S,M,L,XL. Young Mens