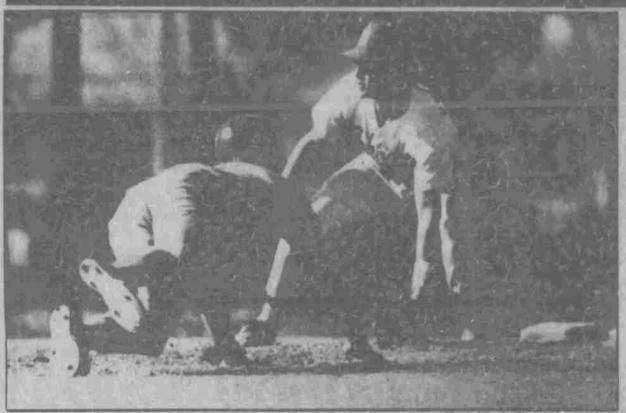

# Sports

Mark Davio/Dally Nebraskan

Second baseman Kurt Eubanks waits to tag a Creighton runner in Wednesday's first game.

#### **By Jeff Apel** Staff Reporter

Nebraska baseball coach John Sanders gave Creighton's Jim Hendry a rude welcome in his coaching debut at Buck Beltzer field Wednesday. Hendry, who over the weekend was forced to watch his Bluejays drop a pair of double headers at Indiana State, was forced to watch more of the same action, as the Huskers swept Creighton by scores of 12-7 and 3-1 for their first double header sweep of the Bluejays since 1981.