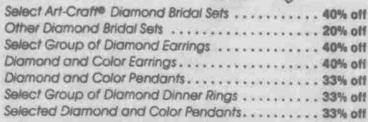

## **BRODKEY'S** IS CAMPAIGNING FOR YOUR BUSINESS

Come in today and cast your vote for these outstanding values in beautiful diamonds and jewelry.

| Ladies' Birthstone Rings                | 1%  | 110 |
|-----------------------------------------|-----|-----|
| Special group of Timex Watches          | 19% | off |
| Men's Birthstone Rings                  | 5%  | off |
| Plain and Engraved Wedding Rings 25     | 1%  | off |
| Art-Craft® Diamond Wedding Rings        | 19% | off |
| Men's and Ladies' nationally advertised |     |     |
| Watches Select group at                 | %   | off |
| in many exciting styles                 | %   | off |
| Diamond Bracelets                       | %   | off |