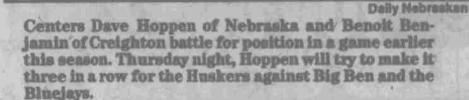

## Creighton success leads to Bluejays' tourney invitation

## By Stu Pospisil

Page 10

Creighton's basketball renaissance has been rewarded with the Omaha school's first post-season tournament appearance in three seasons.

The Bluejays, who finished with a 17-13 record after their first two losing seasons since 1976-68, host Nebraska in Thursday night's first round of the National Invitation Tournament.

Nebraska defeated Creighton 65-58 in December as Dave Hoppen outscored "Big Ben" 27-10. The Bluejays then won seven of its next nine games, losing only to DePaul (in overtime) and Illinois State.

With a 9-3 record Creighton then slipped to a 12-11 mark, losing six road games and two at home (to Dayton and Tulsa, both in the NCAA field).