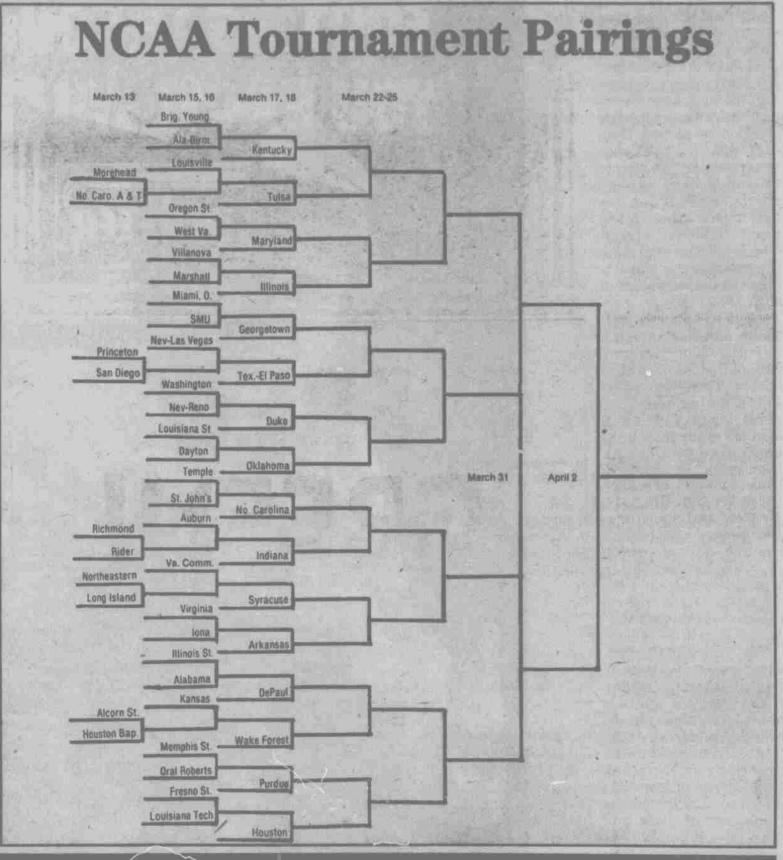

Creighton's homecourt success, winning 13 of 17 games played on the Omaha Civic Auditorium floor, could present problems for Nebraska.

Other NIT first-round games include: Old Dominion at Notre Dame, Georgia at Tennessee-Chattanooga, Lamar at New Mexico, Southwest Louisiana at Utah State, Florida at South Alabama, St. Peter's at Tennessee, Ohio State at Xavier, Florida State at North Carolina State, Marquette at Iowa State, Georgia Tech at Virginia Tech, Wichita State at Michigan, Santa Clara at Oregon, Fordham at Weber State, Boston College at St. Josephs, and Pittsburgh at La Salle.