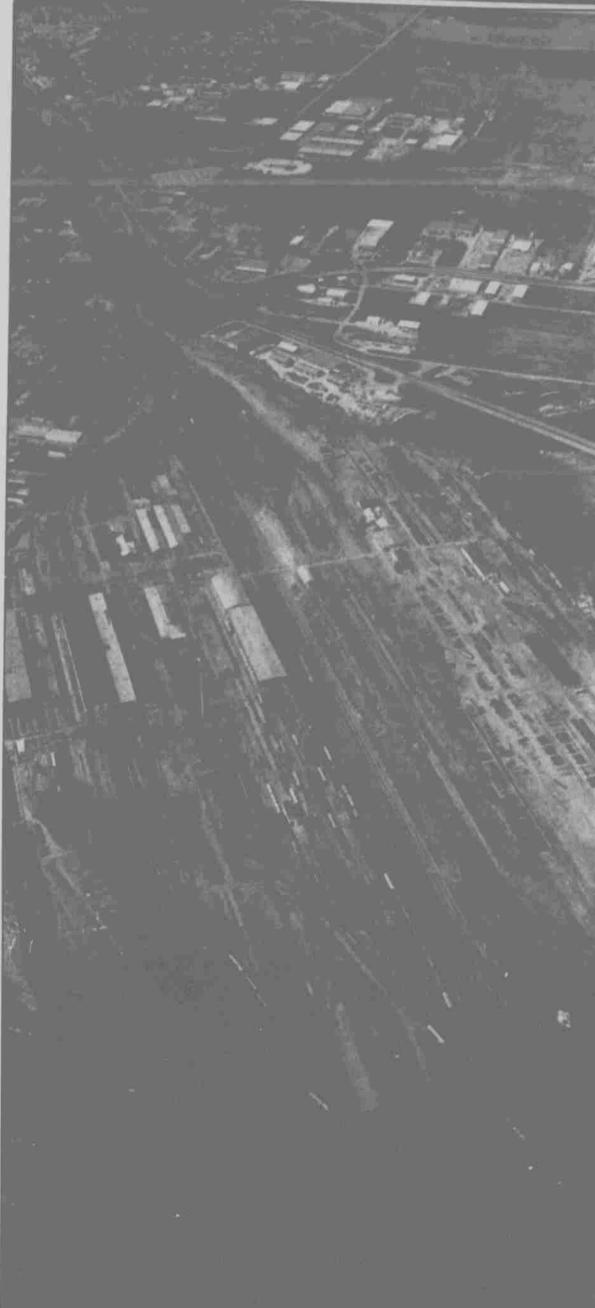

Staff Photo by Craig Andresen

Lincoln's Burlington Northern rail yard as seen from a Cessna Skyhawk airplane.