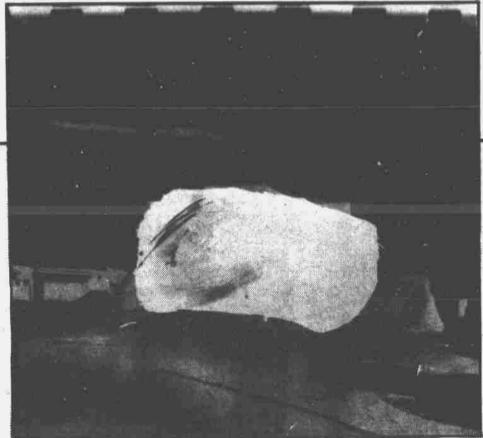

famous Taos, N.M., church will be on display through Oct. 31.

"Painted Church" by Steve Yates, above, and the untitled photograph by Bruce Berman, left, are part of the "Rancheros de Taos Church" exhibit at Sheldon Art Gallery. The collection of photographs of the famous Taos, N.M.,