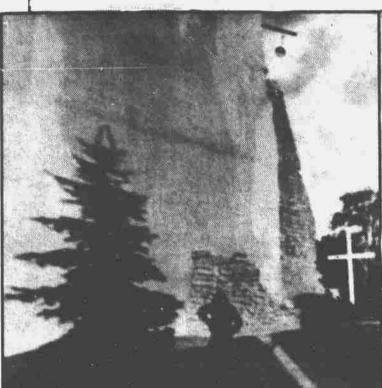

famous Taos, N.M., church will be on display through Oct. 31.

"Painted Church" by Steve Yates, above, and the untitled photograph by Bruce Berman, left, are part of the "Rancheros de Taos Church" exhibit at Sheldon Art Gallery. The collection of photographs of the famous Taos, N.M.,