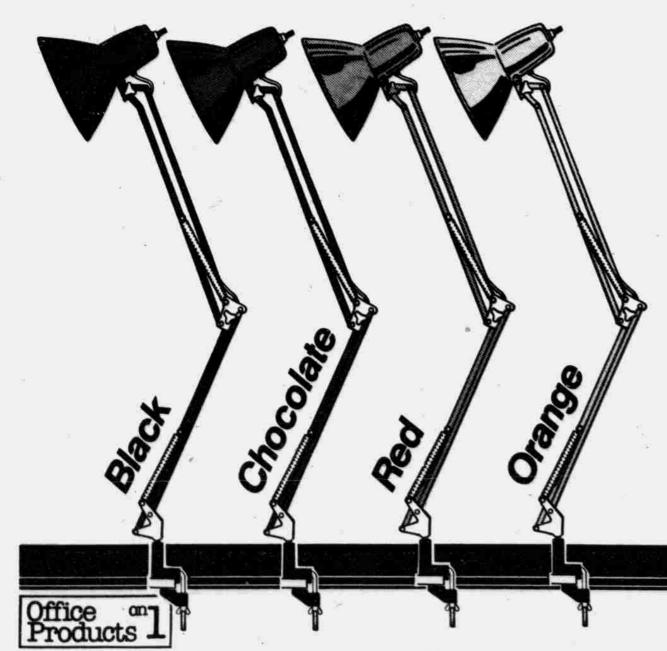

Multi-purpose Ledu lamps \$20.95 Elsewhere you'd pay a big \$26.95

Add a bright touch of color to any room with the popular, low-priced Super XL Lamp from Ledu. It's made with the same attention to quality as all Ledu lamps, featuring a 7" diameter, cool-vented shade with a bright white interior to provide exceptional light output with a 75 watt bulb. Their 33" arm reach makes them ideal for kitchen, sewing room, workshop, den, bedroom, or college dorm. It comes with a 4-way combination clamp for mounting on flat surfaces, walls, or bed headboards. Bulb not included. In Red, Blue, Chocolate Brown, Black, or Orange.

30

4-Way Clamp. Can be easily assembled in four different configurations for use on horizontal or vertical surfaces.

SPECIAL HOURS Open until 9 pm Tonight

Open Monday-Friday, 8-5:30, Saturday, 9-5:30

NEBRASIA BOKSTORE