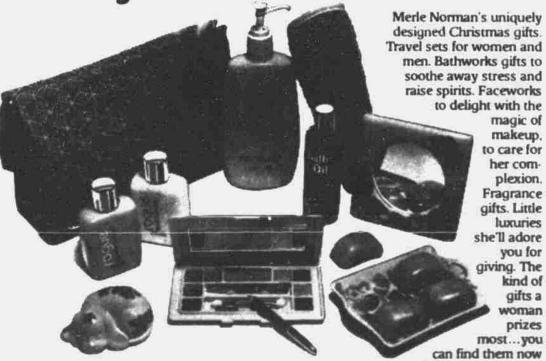

## **Special Ways to Say** Merry Christmas

1200 N St. 475-6164 #alfrium

at Merle Norman. Gifts from \$8.50 to \$22.50.

magic of makeup.

plexion.

luxuries

you for

kind of gifts a **Christmas with Flair!** 