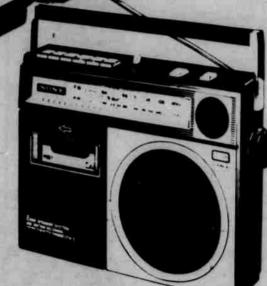

Say "Holiday Dollars, please" and your purchases won't be billed 'til February, 1980.

Thursday, November 29

Friday, November 30 Saturday, December 1

74.99

Reg. 89.95 Sony cassette recorder/radio

CFM-31 model has AM/FM radio with two way speaker system and tape counter.