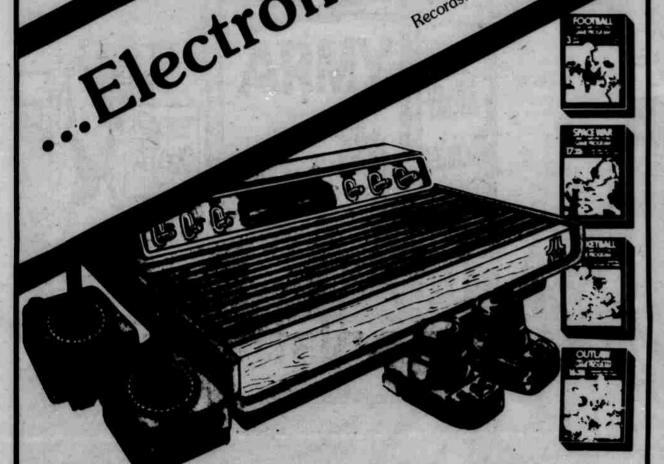

commitment to value 13 days only! ... Electronics and Records Sale

Save \$40 on Atari Video Game! 139.99 reg. 179.99

For three days only, you can buy this popular video game at remarkable savings. The CX-2600 Atari video computer system features more than 1,500 different game variations in 30 game program cartridges. Hooks up easily to any TV and comes with joystick and paddle controllers and combat cartridge. Also available are many new game program cartridges like Golf, Football, Basketball, Home Run, Breakout, and many more. Each 19.95