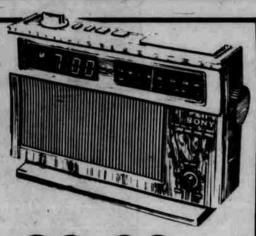

Reg. 49.95 Sony AM/FM clock radio

C15W model with snooze alarm, sleep timer and upright

Reg. 9.99

Sony pocket radio

TR3230 model AM radio has a brushed aluminum panel in a compact design.

United Artists

Warner Brothers