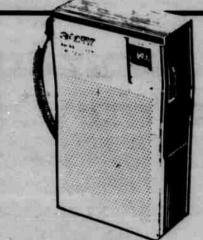

Reg. 49.95 Sony AM/FM clock radio

C15W model with snooze alarm, sleep timer and upright

Reg. 9.99

Sony pocket radio

TR3230 model AM radio has a brushed aluminum panel in a compact design.

United Artists

Warner Brothers