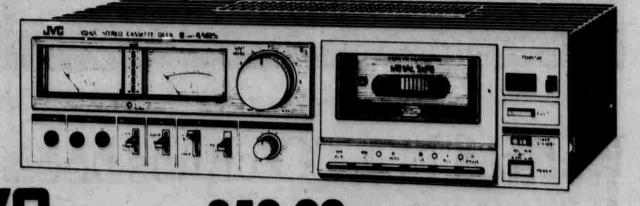

JVC KD-A3 metal stereo cassette deck. An outstanding deck with such features as • metal tape compatible with SA heads • 5-LED peak indicators • super ANRS and ANRS automatic noise reduction system ●low wow/flutter of 0.055% (WRMS) ●Output level control.

JVC KD-A5 metal stereo cassette deck. The features and specifications of many machines over \$500. The KD-A5 is metal tape compatible with full logic solenoid switches Super ANRS and ANRS automatic noise reduction system •5-LED continuous peak indicators •Remote control (optional)