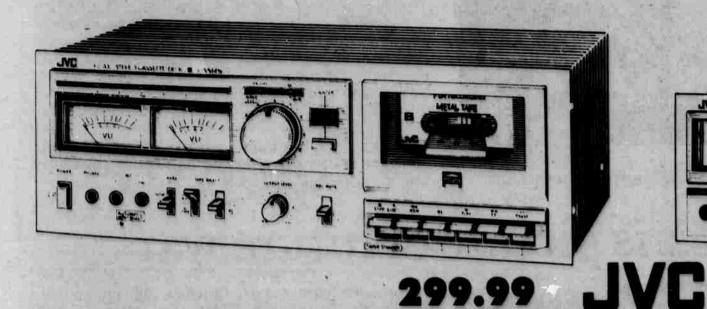

JVC KD-A5 metal stereo cassette deck. The features and specifications of many machines over \$500. The KD-A5 is metal tape compatible with full logic solenoid switches Super ANRS and ANRS automatic noise reduction system •5-LED continuous peak indicators •Remote control (optional)