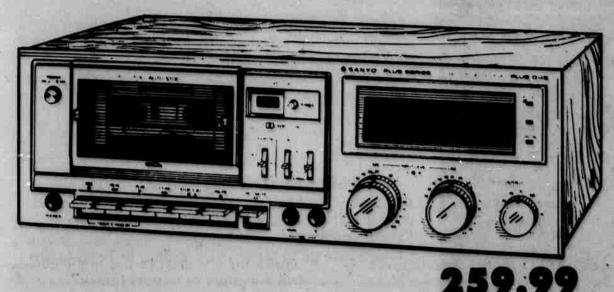

## WE'VE GOT'EM!

Sanyo Plus® D45 stereo cassette deck. New from the Sanyo Plus® Series line of high fidelity products. The Plus D45 is an exceptional value at 259.99. with features such as Imetal particle tape capability. Sendust alloy head Ilectronic peakhold level indicators output level controls orec-mute function ● 30-19,000 Hz function (全dB) response with metal tape.