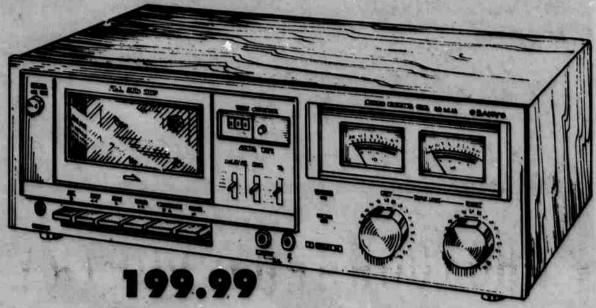

Sanyo RD-5035 stereo cassette deck. Sanyo's research and development department has produced one of the most exciting breakthroughs in the world of audio. Here is a superb cassette deck with metal tape capability for this exceptionally low price. The RD-5035 features Sendust record/playback head ● Dolby noise reduction ●30-19,000 Hz (≥3dB) response with metal tape.