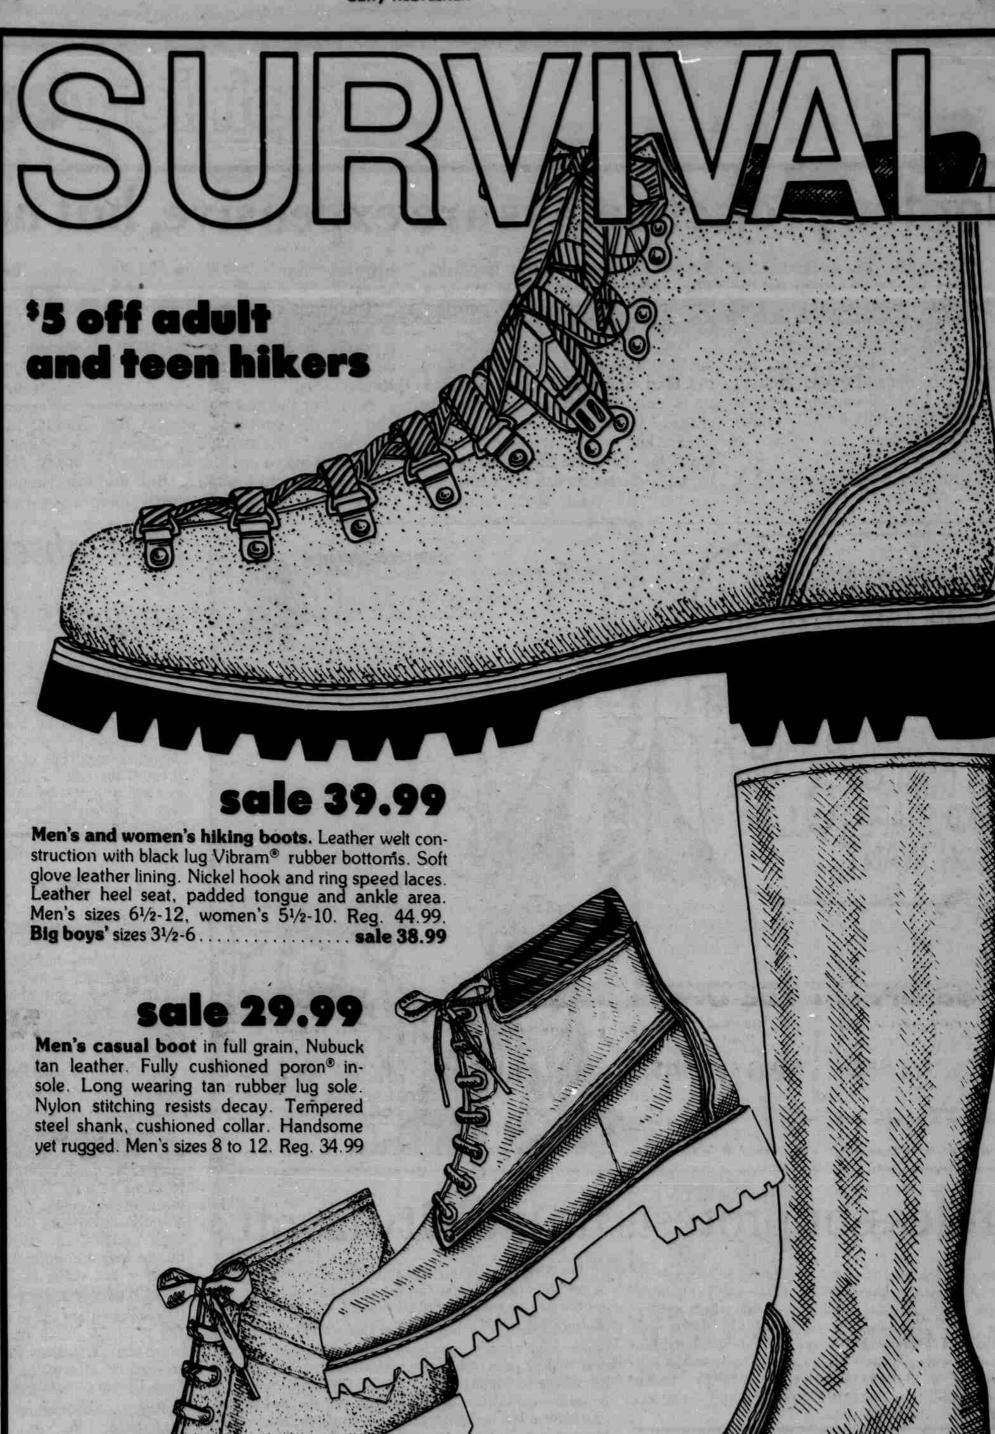

**Red Cross** 

is counting

on you

-to help.

sale 18.99

Women's fleece lined suede sport boot. Genuine suede leather uppers, deep pile fleece lining for warmth during the cold winter months ahead. The latest fashion bottoms. Comes in rust color. Women's sizes 5½-10. Regularly 22.99

sale 22.99

Prices effective

thru Monday, November 6th.

Women's fleece lined sport boot with crepe soles for traction. Fully fleece lined for warmth. Side zippers with full gusset and elastic side gore for better fit. Comes in brown. Women's sizes 5½ to 10. Now save 4.00. Reg. 26.99

## Richman Gordman SHOESE

45th and Vine Street Shop Seven Days A Week 10 a.m. to 10 p.m. • Use Your Visa and Master Charge at RG 3910 No. 2nd Ave. • Open 10 to 9 Daily • 12 to 6 Sundays