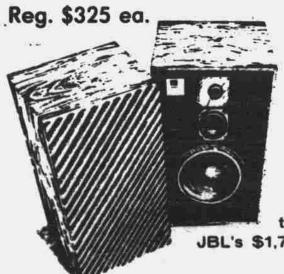

hear in a top recording studio, and for a lot less money than you'd expect!

\$12995 Each

Save \$90 a Pair!

JBL - L50 10" 3 WAY SPEAKER SYSTEM

The same technology as JBL's \$1,700 system -

10" woofer for accuracy at every volume level, vertical alignment for precise imaging, the closest to perfect ever in this price range.