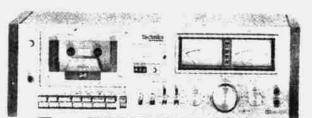

Fine front-loader with lots of extras. . . . TECHNICS RS-631 cassette recorder.

A stackable EIA rack size reel-to-reel deck ... The Pioneer RT-707 Auto Reverse Open Reel Deck.

these are just a sampling!