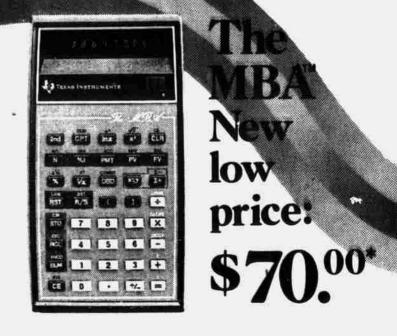

For business administration, financial analysis and planning, real estate management, investment analysis, and more. The MBA's financial functions include net present value and internal rate of return for variable cash flows. Payment, present and future value, number of periods for annuities. Also, days between dates, and direct solution of yield for

bonds and mortgages. Statistical functions include mean, variance, and standard deviation

at the touch of a key. Built-in linear regression. Simple programmability lets the MBA remember a sequence of up to

32 keystrokes. The MBA comes with a valuable book, Calcula-

tor Analysis for Business and Finance. Shows you how to apply the

power of your MBA to business and financial decision making.

At its new, low price, the MBA presents an exceptional value to the business student. See it today.