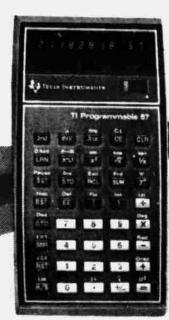

ble 57 is a powerful

slide rule calculator

tive problems...quickly and

TI-57 price:

\$5.00 rebate with the purchase with statistics and decision making capabilities to help solve repeti-

accurately. Powerful program memory stores 50 fully-merged steps for up to 150 keystrokes. Computer-like functions include editing, branching, subroutines, and more. Slide rule capabilities include functions of x, as well as log, trig, and statistical functions. Comes complete with an easy-to-follow learning guide.

With its new, low price and limited time \$5.00 re bate, the TI Programmable 57 offers an unsurpassed value. Act now to take advantage of this outstand-

Use this coupon to obtain your \$5.00 rebate.

Texas Instruments will rebate \$5.00 of your original TI-57 purchase price when you:
(1) Return this completed coupon, including serial number, (2) along with your completed TI-57 customer information card (packed in box), and (3) a dated copy of proof of your purchase, verifying purchase between August 15 and October 31, 1978. Your coupon, customer information card, and dated copy of proof of purchase must be postmarked on or before November 7, 1978 to qualify for this