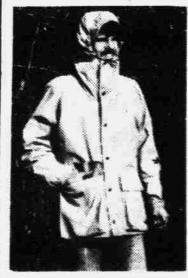

#### White Stag **Mountain Coat**

Reg. 516.88 \$12.99

 Unlined coat with attached hood. Great cool weather coat when worn alone. Generously cut so that it can be worn over insulated clothing for added wind protection. Has 2-way zipper closure with snap-over flap. Drawstring adjustment on hood. Two large front pockets with velcro tabs on the flaps. Sleeve cuffs have elastic inserts plus snap adjustment. Fabric is tightly woven 50% cotton, 50% polyester. Excellent coat for hikers, packers, hunters, and other outdoor pursuits. Sizes S. M. L. XL.