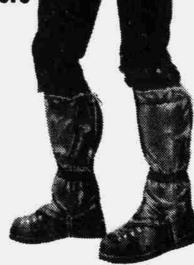

#### LOWA "Scout" Cargo **Hiking Boots Pocket Shorts**

 Full grain, rough cut leather upper, Vibram Montego soles, full length nylon shank, foam padded tongue and scree. Built for years of service. A best buy for backpackers. Sizes 5 to 13 in N, M, and W widths.