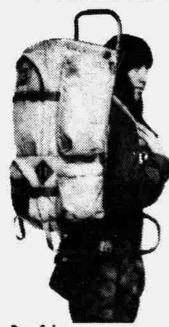

# **Back Packs**

JANSPORT MODEL #D-5

\$79.95

 JANSPORT D-5. Built to accommodate heavy loads. Panel access makes all gear easily accessible without removing unwanted items. Made of 420/420 Pedro cloth (8 oz. high count nylon ).

 Uses the famous JANSPORT flexible frame and waist suspension system. Total cavity storage 3000 cu. in. 2 compartments in main bag. 4 outside pockets and 1 map pocket. Empty wt. 5-1/4 lbs.