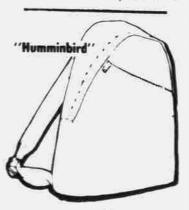

# **One Day Packs**

 All bags feature one large storage compartment with a double pull flap covered zipper opening at the top. Adjustable webbing shoulder straps and waistband. Made from weatherproof nylon. Great for bicycling, students, short day hikes, etc. Eye hood on top of bag makes easy storage anywhere.