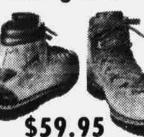

#### LOWA "Scout" Cargo **Hiking Boots Pocket Shorts**

 Full grain, rough cut leather upper, Vibram Montego soles, full length nylon shank, foam padded tongue and scree. Built for years of service. A best buy for backpackers. Sizes 5 to 13 in N, M, and W widths.