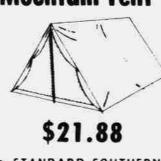

# 2-Man Nylon **Mountain Tent**

 STANDARD SOUTHERN #NT-1 mountain tent. Floor size 5' x 7'. Center height 3'-6". Complete with zipper screened front door, front door flap, screened rear window, built-in waterproof, ripstop poly floor, snake quard, poles, stakes and ropes. Comes in nylon water repellent carrying bag. Net weight 52 oz.