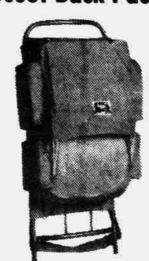

#### "Mt. Baker" Scout Back Pack

\$22.88

\$19.88

• The "Mt. Baker" pack features a waterproof Oxford nylon bag with a 6" x 15" x 17" main cavity, four zippered side pockets and thong tied cover flap. Strong, lightweight aluminum frame with foam padded shoulder straps, back and hip straps. A scientifically designed pack that weighs only 21 / lbs. empty.