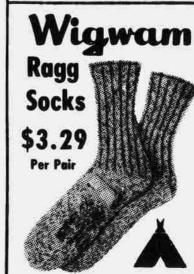

 Genuine WIGWAM "Norway" ragg socks. 85% wool, 15% nylon. Stretch "foot hugger" 9-1/2" length. Ragg sock with plain leg and foot, ribbed top. Sizes 9 to 13. You can't buy finer quality.