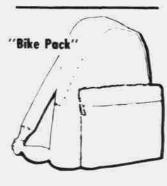

# **One Day Packs**

 All bags feature one large storage compartment with a double pull flap covered zipper opening at the top. Adjustable webbing shoulder straps and waistband. Made from weatherproof nylon. Great for bicycling, students, short day hikes, etc. Eye hood on top of bag makes easy storage anywhere.