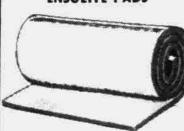

#### **ENSOLITE PADS**

19" x 42-1/2"

\$89.95

( Long Size ) Nog. \$109.95

\$95.00

nylon. 66" nylon coil YKK Avoilable in (85" length) zippers. Comfort rated to and long size ( 95" length ). 5-degrees below zero. Regular Prime down insulation on the for persons to 5'-11", long size top side and Polarquard for persons to 6'-6". Furnished insulation on the bottom. Outer shell and lining are ripstop with stuff sack