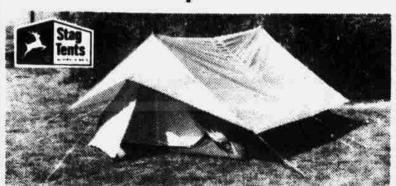

### WHITE STAG "Alpine Meadows III"

Reg. Sale \$79.50

\$69.95

 WHITE STAG "Alpine Megdows III" #28745 pack tent sleeps 3 persons. Has separate fly that keeps tent dry and prevents condensation inside the tent. Sewed-in floor.

Floor size 6' x 8', center height 3'-6". Big, zippered screened door. Screened vent at rear. Vestibule at door provides extra room for storage of gear. Tent is 100% nylon. Fly and floor are coated, waterproof nylon. Complete with poles, guys and stakes. (7 lbs.).