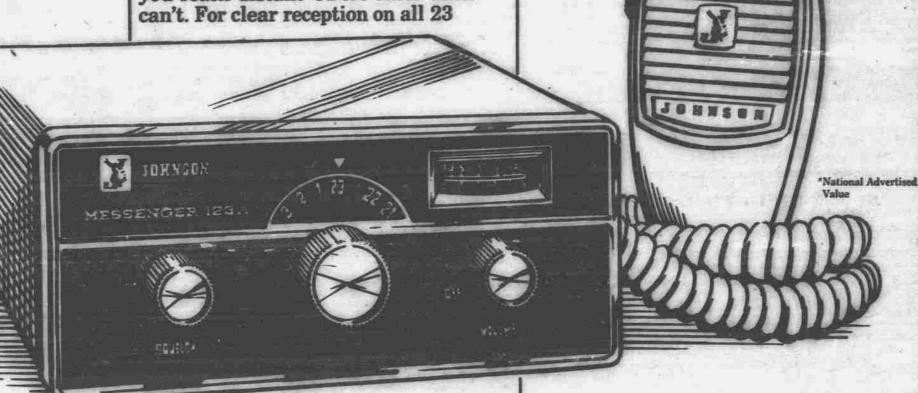

### E. F. Johnson Messenger 123A Transceiver

If you're looking for a mobile citizen's band radio with lots of transmitting range, this one is it.

Electronic voice compression helps you reach distant CBers other units can't. For clear reception on all 23

\$149

channels, there's a built-in

Give your car that extra tune up—tune into CB. automatic noise limiter, and a large, illuminated "S" meter that makes accurate tuning a breeze. N.A.V.\* \$159.95