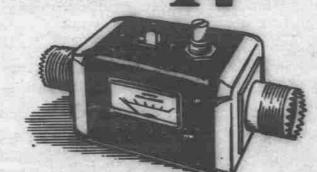

### SWR Meter (Gold Line Model GLC-1049A)

Want the best transmission and reception possible for your citizen's band radio? This SWR meter from Gold Line will help you adjust your antenna, be it mobile or base, for optimum performance.