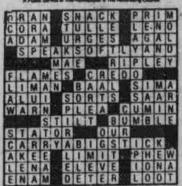

## crossword puzzle Edited by WILL WENG

ANSWER TO PREVIOUS PUZZLE

ACROSS

1 Late King of Hollywood

Peggy of TV Gun fodder 14 Reserved

White House room Star part

Automaton Kind of jazz

Call's colleague G-man 22 King-of-beasts'

groups Regulations' associates

"Minute Waltz" man Break a traffic law

Foots the bill Inlet Melding card

Old pulpit Bronze, for one Perch for an

Sound of dismay Family member Ulcers Tightened

Trifle

Opera headpieces Piece of land "See here!"

Rum or State Emerald Isie Duke of jazz Singly Port of Yemen

Direction Type of painting 56 Dampens flax 57 Mrs. Kennedy

DOWN

Attire Bitter drug Jazz-band singer

Newt Things broken

by the C.I.A. Greedy Jazz-band unit,

for short Kind of elm

10 Confederated

11 Gettysburg commander 12 Lion features 13 Chances

19 Sinned 21 Marsh - pendens

(pending suit) 25 Golf club

26 Small thrush Man: Lat.

28 Marner Ice sheets 31 Louis of jazz

32 Arrived 33 Old oath 35 Jazz-band aide 36 Scrubbed, as a mission

Bridge man culpa

Silks' associates Strive 42 Spanish-letter

mark 43 Small land area French relative

King of drama Head man

48 Concerning 49 Privation

51 Chinese way - of Aquarius

15 15 18 17 19 20 22 21 25 23 28 41 43 44 54 55